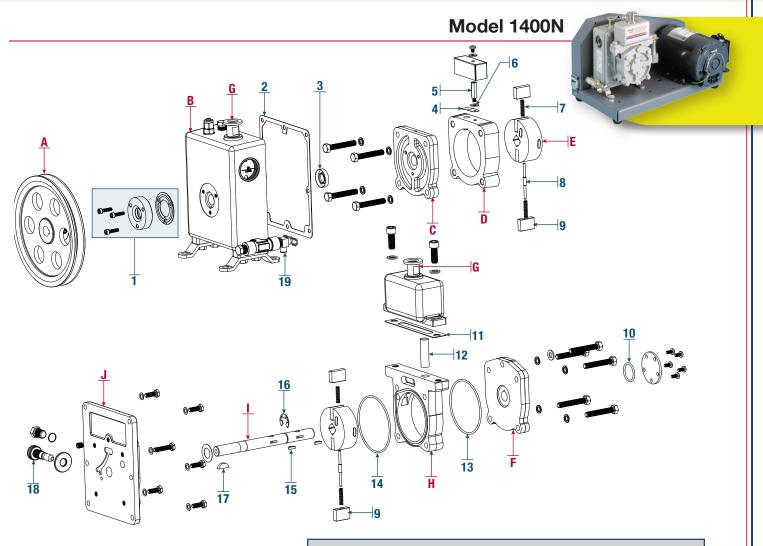

## **CHEMSTAR®** Pumps for Corrosive Gases

| ID    | Ohr    | Description                                             | ID                                                                       | 04.  | Description                     |  |
|-------|--------|---------------------------------------------------------|--------------------------------------------------------------------------|------|---------------------------------|--|
| ID    | Qty.   | Description                                             | ID                                                                       | Qty. | •                               |  |
| Major | Repair | Kit 1400K-10                                            | 11                                                                       | 1    | Gasket, Intake<br>Chamber Cover |  |
| 1     | 1      | Shaft Lip<br>Seal Kit, 5/8"<br><b>CAT. NO. 1401E-01</b> | 12                                                                       | 1    | Intake Screen                   |  |
| 2     | 1      | Gasket Oil Case                                         | 13                                                                       | 1    | 0-Ring                          |  |
| 3     | 1      | Lip Seal                                                | 14                                                                       | 1    | 0-Ring                          |  |
| 4     | 1      | Exhaust Valve                                           | 15                                                                       | 2    | Woodruff Key                    |  |
| 5     | 1      | Stud Baffle                                             | 16                                                                       | 1    | Retaining Ring                  |  |
| 6     | 1      | Flat Washer Brass                                       | 17                                                                       | 1    | Woodruff Key                    |  |
| 7     | 4      | Vane Spring                                             |                                                                          |      |                                 |  |
| 8     | 2      | Spring Holder<br>for Vane                               |                                                                          |      |                                 |  |
| 9     | 4      | Vane                                                    | Minor Repair Kit<br>CAT. No. 1400K-09                                    |      |                                 |  |
| 10    | 1      | 0-Ring                                                  | Contains same as Major<br>Repair Kit 1400K-10 except<br>vane I.D. No. 9. |      |                                 |  |

| Image of the lot of the          | ID  | Qty. | CAT. No.  | Description    | ID | Qty. | CAT. No.  | Description                      |
|---------------------------------------------------------------------------------------------------------------------------------------------------------------------------------------------------------------------------------------------------------------------------------------------------------------------------------------------------------------------------------------------------------------------------------------------------------------------------------------------------------------------------------------------------------------------------------------------------------------------------------------------------------------------------------------------------------------------------------------------------------------------------------------------------------------------------------------------------------------------------------------------------------------------------------------------------------------------------------------------------------------------------------------------------------------------------------------------------------------------------------------------------------------------------------------------------------------------------------------------------------------------------------------------------------------------------------------------------------------------------------------------------------------------------------------------------------------------------------------------------------------------------------------------------------------------------------------------------------------------------------------------------------------------------------------------------------------------------------------------------------------------------------------------------------------------------------------------------------------------------------------------------------------------------------------------------------------------------------------------------------------------------------------------------------------------------------------------------------|-----|------|-----------|----------------|----|------|-----------|----------------------------------|
| Assembly     Assembly     Exhaust Filter       C     1     41-1045     Front Plate     *89956-11     Gold Vacuum       D     1     41-1042     Inner Ring     *89956-15     Gold Vacuum       D     1     41-1042     Inner Ring     *89956-15     Gold Vacuum       E     1     41-1040     Rotor     *331040-5     5' x 7/16" LD. Vacuum Hose       F     1     61-8701     Back End Plate     9     1     41-1059     Vane       G     1     1393F     ISO NW 16<br>Adapter to 3/4"-20     1     61-8901     Belt Guard       H     1     61-8674     Intake Ring     1     61-8901     Belt Guard       J     1     41-1060     Shaft     18     1     41-1736     Gas Ballast Valv       J     1     61-8678     Center Plate     1     41-0551     Motor Pulley with Set Screw       I     1     41401E-01     Shaft Lip Seal Kit, 5/8"     1     41-3753     Oil Case Window       1     *1401E     Mechanical Shaft     1     61-8622     1/3 HP Motor,                                                                                                                                                                                                                                                                                                                                                                                                                                                                                                                                                                                                                                                                                                                                                                                                                                                                                                                                                                                                                                                                                                                                         | A   | 1    | 41-2191   |                |    |      | ★1417     | otanidara                        |
| Image: Section of the section of t          | В   | 1    | 61-8548C  | 0.1. 00.00     |    |      | ★1417L    | Exhaust Filter                   |
| Image in the          | C   | 1    | 41-1045   | Front Plate    |    |      | ★8995G-11 |                                  |
| Image: Section of the section of t          | D   | 1    | 41-1042   | Inner Ring     |    |      | ★8995G-15 | dora racaam                      |
| G     1     1393F     ISO NW 16<br>Adapter to 3/4"-20     1     61-8901     Belt Guard       H     1     61-8674     Intake Ring     1     61-8916     Pump Base       I     1     41-1060     Shaft     18     1     41-1736     Gas Ballast Valv       J     1     61-8678     Center Plate     1     41-0551     Motor Pulley<br>with Set Screw       I     1     ★1401E-01     Shaft Lip Seal<br>Kit, 5/8"     1     41-3753     Oil Case Window       1     ★1401E     Mechanical Shaft     1     61-8622     1/3 HP Motor,                                                                                                                                                                                                                                                                                                                                                                                                                                                                                                                                                                                                                                                                                                                                                                                                                                                                                                                                                                                                                                                                                                                                                                                                                                                                                                                                                                                                                                                                                                                                                                        | E   | 1    | 41-1040   | Rotor          |    |      | ★331040-5 | 0 // // / 0 // 0/                |
| Image: Solid State Stat         | F . | 1    | 61-8701   | Back End Plate | 9  | 1    | 41-1059   | Vane                             |
| I       1       41-1060       Shaft       18       1       41-1736       Gas Ballast Valv         J       1       61-8678       Center Plate       1       41-0551       Motor Pulley<br>with Set Screw         1       1       ★1401E-01       Shaft Lip Seal<br>Kit, 5/8"       1       41-3753       Oil Case Window         1       ★1401E       Mechanical Shaft       1       61-8622       1/3 HP Motor,                                                                                                                                                                                                                                                                                                                                                                                                                                                                                                                                                                                                                                                                                                                                                                                                                                                                                                                                                                                                                                                                                                                                                                                                                                                                                                                                                                                                                                                                                                                                                                                                                                                                                         | G   | 1    | 1393F     |                |    | 1    | 61-8901   | Belt Guard                       |
| J       1       61-8678       Center Plate       1       41-0551       Motor Pulley<br>with Set Screw         1       1       ★1401E-01       Shaft Lip Seal<br>Kit, 5/8"       1       41-3753       Oil Case Window         1       ★1401E       Mechanical Shaft       1       61-8622       1/3 HP Motor,                                                                                                                                                                                                                                                                                                                                                                                                                                                                                                                                                                                                                                                                                                                                                                                                                                                                                                                                                                                                                                                                                                                                                                                                                                                                                                                                                                                                                                                                                                                                                                                                                                                                                                                                                                                           | H   | 1    | 61-8674   | Intake Ring    |    | 1    | 61-8916   | Pump Base                        |
| Image: Non-Section of the section of the se | I.  | 1    | 41-1060   | Shaft          | 18 | 1    | 41-1736   | Gas Ballast Valve                |
| 1       1       *1401E-01       Shaft Lip Seal<br>Kit, 5/8"       1       41-3753       Oil Case Window         1       *1401E       Mechanical Shaft       1       61-8622       1/3 HP Motor,                                                                                                                                                                                                                                                                                                                                                                                                                                                                                                                                                                                                                                                                                                                                                                                                                                                                                                                                                                                                                                                                                                                                                                                                                                                                                                                                                                                                                                                                                                                                                                                                                                                                                                                                                                                                                                                                                                         | J   | 1    | 61-8678   | Center Plate   |    | 1    | 41-0551   |                                  |
| 1       *1401E       Mechanical Shaft       1       61-8622       1/3 HP Motor,                                                                                                                                                                                                                                                                                                                                                                                                                                                                                                                                                                                                                                                                                                                                                                                                                                                                                                                                                                                                                                                                                                                                                                                                                                                                                                                                                                                                                                                                                                                                                                                                                                                                                                                                                                                                                                                                                                                                                                                                                         |     |      |           |                | 19 | 1    | 726130    | Oil Drain Valve                  |
|                                                                                                                                                                                                                                                                                                                                                                                                                                                                                                                                                                                                                                                                                                                                                                                                                                                                                                                                                                                                                                                                                                                                                                                                                                                                                                                                                                                                                                                                                                                                                                                                                                                                                                                                                                                                                                                                                                                                                                                                                                                                                                         | 1   | 1    | ★1401E-01 |                |    | 1    | 41-3753   | Oil Case Window                  |
|                                                                                                                                                                                                                                                                                                                                                                                                                                                                                                                                                                                                                                                                                                                                                                                                                                                                                                                                                                                                                                                                                                                                                                                                                                                                                                                                                                                                                                                                                                                                                                                                                                                                                                                                                                                                                                                                                                                                                                                                                                                                                                         |     | 1    | ★1401E    |                |    | 1    | 61-8622   | 1/3 HP Motor,<br>115V, 60Hz, 1Ph |